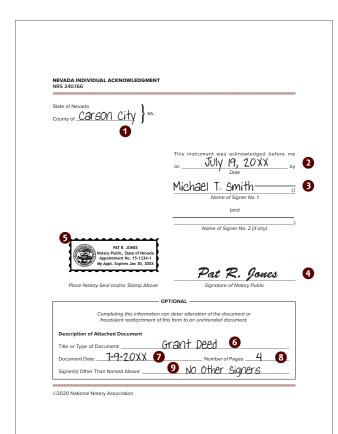

## **NEVADA INDIVIDUAL ACKNOWLEDGMENT** NRS 240.166

| State of Nevada                      |                                            |
|--------------------------------------|--------------------------------------------|
| County of Ss.                        |                                            |
|                                      |                                            |
|                                      |                                            |
|                                      | This instrument was acknowledged before me |
|                                      | on by                                      |
|                                      | Date                                       |
|                                      | (.)                                        |
|                                      | Name of Signer No. 1                       |
|                                      | (and                                       |
|                                      | )                                          |
|                                      | Name of Signer No. 2 (if any)              |
|                                      |                                            |
|                                      |                                            |
|                                      |                                            |
|                                      |                                            |
| Place Notary Seal and/or Stamp Above | Signature of Notary Public                 |
| OI                                   | PTIONAL ————                               |
|                                      | an deter alteration of the document or     |
|                                      | nis form to an unintended document.        |
| Description of Attached Document     |                                            |
| Title or Type of Document:           |                                            |
| Document Date:                       | Number of Pages:                           |
| Signer(s) Other Than Named Above:    |                                            |

## Nevada Individual Acknowledgment

If no other acknowledgment wording is prescribed, this acknowledgment certificate may be used when an individual is signing and acknowledging on his or her own behalf.

The optional section at the bottom can deter alteration of the document

or fraudulent reattachment of this form to an unintended document. The insertions in this section are not required by law. Failure to fill out this section will not affect the validity of the certificate.

## Instructions:

- **1 NAME OF COUNTY** where Notary performs notarization.
- **2 DATE OF NOTARIZATION.** Actual day, month and year in which signer(s) appear(s) before Notary.
- **3** NAME(S) OF SIGNER(S) appearing before Notary. Initials and spelling of name(s) should agree with name(s) signed on document and ID card. If there is only one signer, line through any remaining space.
- **SIGNATURE OF NOTARY,** exactly as name appears on Certificate of Appointment and in seal.
- **5 NOTARY SEAL IMPRINT,** clearly and legibly affixed.

## SPACES 6-9 ARE OPTIONAL.

Omission of information here will not affect the document's validity. However, completing these spaces can deter alteration of the document or fraudulent reattachment of this form to an unintended document.

- **6** TITLE OR TYPE OF DOCUMENT notarized, such as "Grant Deed."
- **DATE OF DOCUMENT** notarized. Most but not all documents will have a date, usually at the top or following the signature. If none, insert "No Date."
- **NUMBER OF PAGES** in the notarized document. This may point out fraudulent addition or removal of pages. Do not count the certificate as a page. However, the certificate will be regarded as a page by recording officials in assessing recording fees.
- SIGNER(S) OTHER THAN NAMED IN SPACE(S) 3. Since all signers might not be named on the same notarial certificate, insert name(s) of signer(s) here that appear(s) or will appear on other certificates as many as space allows. If none, insert "No Other Signers."