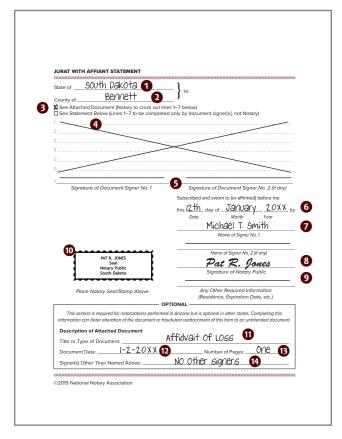

### **JURAT WITH AFFIANT STATEMENT**

|                                                                                                                    | )                                                                                                                          |  |
|--------------------------------------------------------------------------------------------------------------------|----------------------------------------------------------------------------------------------------------------------------|--|
| State of                                                                                                           | ss.                                                                                                                        |  |
| County of                                                                                                          | _ )                                                                                                                        |  |
| $\square$ See Attached Document (Notary to cross out line $\square$ See Statement Below (Lines 1–7 to be completed | ·                                                                                                                          |  |
| 1                                                                                                                  |                                                                                                                            |  |
| 2                                                                                                                  |                                                                                                                            |  |
| 3                                                                                                                  |                                                                                                                            |  |
| 4                                                                                                                  |                                                                                                                            |  |
| 5                                                                                                                  |                                                                                                                            |  |
| 6                                                                                                                  |                                                                                                                            |  |
| 7                                                                                                                  |                                                                                                                            |  |
| Signature of Document Signer No. 1                                                                                 | Signature of Document Signer No. 2 (if any)                                                                                |  |
|                                                                                                                    | Subscribed and sworn to (or affirmed) before me                                                                            |  |
|                                                                                                                    | this, day of,, by                                                                                                          |  |
|                                                                                                                    | Date Month Year                                                                                                            |  |
|                                                                                                                    | Name of Signer No. 1                                                                                                       |  |
|                                                                                                                    | Name of Signer No. 2 (if any)                                                                                              |  |
|                                                                                                                    | Signature of Notary Public                                                                                                 |  |
| Place Notary Seal/Stamp Above                                                                                      | Any Other Required Information (Residence, Expiration Date, etc.)                                                          |  |
|                                                                                                                    | TIONAL                                                                                                                     |  |
|                                                                                                                    | I in Arizona but is optional in other states. Completing this udulent reattachment of this form to an unintended document. |  |
| Description of Attached Document                                                                                   |                                                                                                                            |  |
| Title or Type of Document:                                                                                         |                                                                                                                            |  |
| Document Date:                                                                                                     | Number of Pages:                                                                                                           |  |
| Signer(s) Other Than Named Above:                                                                                  |                                                                                                                            |  |

# Instructions:

**1** & **2** NAME OF STATE & NAME OF COUNTY where Notary performs notarization.

#### **3** DESCRIPTION OF

**DOCUMENT.** Check the first box if this jurat certificate is going to be attached to another document. If so, then cross out lines 1–7 on certificate. Check the second box if the affiant (signer) is going to use this certificate to make a statement.

◆ AFFIANT STATEMENT. These lines are provided for the affiant to complete his or her own statement, and should not be completed by the Notary. If affiant is not using this certificate to make a statement, lines 1–7 should be crossed out by the Notary.

#### **5** SIGNATURE(S) OF

**AFFIANT(S).** This is signed by the person(s) who completed the Affiant Statement, if applicable, in lines 1–6. If an attached document is signed instead, these spaces should be lined through by the Notary.

#### **6** DATE OF NOTARIZATION.

Actual day, month and year in which the document signer(s) appeared before Notary to sign this certificate or an attached document and take an oath or affirmation.

#### NAME(S) OF AFFIANT

**SIGNER(S)** appearing before the Notary. Initials and spelling of name(s) should agree with name(s) signed on document and ID card signatures. If there is only one signer, line through the second space to prevent later unauthorized insertion of a name.

#### **8** SIGNATURE OF NOTARY,

exactly as name appears on commissioning papers and in seal.

### **9** ADDITIONAL INFORMATION.

Use this space for additional information required by state law (commission expiration date, printed name, county of residence, etc.). If none is required, line through this space or write "N/A."

### **10** NOTARY SEAL IMPRINT,

clearly and legibly affixed. Be sure to affix your seal so it does not protrude into certificate margin.

# SPACES 11–14 ARE REQUIRED IN THE STATE OF ARIZONA and

are optional in other states. Although optional in all other states, completing these spaces can deter alteration of the document or fraudulent reattachment of this form to an unintended document.

**1)** TITLE OR TYPE OF DOCUMENT notarized, such as "Affidavit of Loss."

#### **1** DATE OF DOCUMENT

notarized. If certificate is being attached to a document, most but not all will have a date, usually at the top or following the signature. If none, insert "No Date."

**NUMBER OF PAGES** in the notarized document. This may point out fraudulent addition or removal of pages. If certificate is being attached to a document, do not count it as a page. If certificate is the document, page count would be "One."

# 4 SIGNER(S) OTHER THAN NAMED IN SPACE(S) 7. Since all

signers might not be named on the same notarial certificate, insert name(s) of signer(s) here that appear(s) or will appear on other certificates — as many as space allows. If none, insert "No Other Signers."