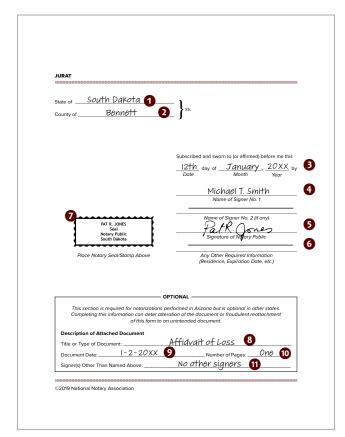

| JURAT                                                                                        |                            |                                                |                                        |  |
|----------------------------------------------------------------------------------------------|----------------------------|------------------------------------------------|----------------------------------------|--|
|                                                                                              |                            |                                                |                                        |  |
| State of                                                                                     | <b>—</b> )                 |                                                |                                        |  |
| County of                                                                                    | <b>}</b> ss.               |                                                |                                        |  |
|                                                                                              |                            | sworn to (or affirmed)                         |                                        |  |
|                                                                                              | day day day                | of<br>Month                                    | _,, by<br><i>Year</i>                  |  |
|                                                                                              | Date                       | Worth                                          | rear                                   |  |
|                                                                                              | Name of Signer No. 1       |                                                |                                        |  |
|                                                                                              | Nar                        | Name of Signer No. 2 (if any)                  |                                        |  |
|                                                                                              | Signature of Notary Public |                                                |                                        |  |
| Place Notary Seal/Stamp Above                                                                |                            | Other Required Inform<br>lence, Expiration Dat |                                        |  |
| OF                                                                                           | PTIONAL ———                |                                                |                                        |  |
| This section is required for notarizations pe<br>Completing this information can deter alter | erformed in Arizona        | ent or fraudulent reat                         |                                        |  |
| Description of Attached Document                                                             |                            |                                                |                                        |  |
| Title or Type of Document:                                                                   |                            |                                                | ······································ |  |
| Document Date:                                                                               | Nu                         | mber of Pages:                                 |                                        |  |

Signer(s) Other Than Named Above: \_\_\_\_

## **Jurat**

This form may be used when an individual is signing and swearing (or affirming) that certain written statements are true.

The optional section at the bottom can deter alteration of the document or fraudulent reattachment of this form to an unintended document.

# **Instructions:**

**1** & **2** NAME OF STATE & NAME OF COUNTY where Notary performs notarization.

### **3** DATE OF NOTARIZATION.

Actual day, month and year in which the document signer(s) appeared before Notary to sign this certificate or an attached document and take an oath or affirmation.

#### 4 NAME(S) OF SIGNER(S)

appearing before the Notary. Initials and spelling of name(s) should agree with name(s) signed on document and ID card signatures. If there is only one signer, line through the second space to prevent later unauthorized insertion of a name.

## **5** SIGNATURE OF NOTARY,

exactly as name appears on commissioning papers and in seal.

#### **6** ADDITIONAL INFORMATION.

Use this space for additional information required by state law (commission expiration date, printed name, county of residence, etc.). If none is required, line through this space or write "N/A."

## **7** NOTARY SEAL IMPRINT,

clearly and legibly affixed. Be sure to affix your seal so it does not protrude into certificate margin.

# SPACES 8-11 ARE REQUIRED IN THE STATE OF ARIZONA and

are optional in other states. Although optional in all other states, completing these spaces can deter alteration of the document or fraudulent reattachment of this form to an unintended document.

**3** TITLE OR TYPE OF DOCUMENT notarized, such as "Affidavit of Loss."

## **9** DATE OF DOCUMENT

notarized. If certificate is being attached to a document, most but not all will have a date, usually at the top or following the signature. If none, insert "No Date."

NUMBER OF PAGES in the notarized document. This may point out fraudulent addition or removal of pages. If certificate is being attached to a document, do not count it as a page. If certificate is the document, page count would be "One."

\*\*ISIGNER(S) OTHER THAN NAMED IN SPACE(S) 4. Since all signers might not be named on the same notarial certificate, insert name(s) of signer(s) here that appear(s) or will appear on other certificates — as many as space allows. If none, insert "No Other Signers."